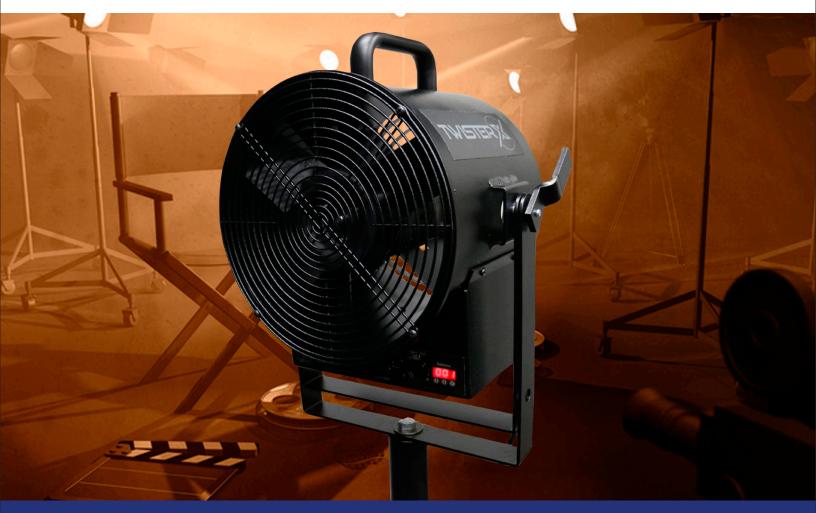

## Our Most Adaptable and Agile Fan

Ultratec's TwisterX Fan is our most adaptable fan yet. Light and easy to handle, this fan meets a range of needs from movies and television production, to outdoor concerts and theatre. While the TwisterX occupies a compact footprint, it performs with uncompromised durability and reliability. It has precision variable speed providing the user control.

With bi-directional functionality, the TwisterX can use forward-blade rotation to widely disperse airflow. When reversing the rotation, the built-in Air Straighteners focus and direct the airflow. At full directional airflow, its sound level is 72dB. Its heavy-duty angle adjustment allows the user to easily adjust the fan direction and position during production set-up.