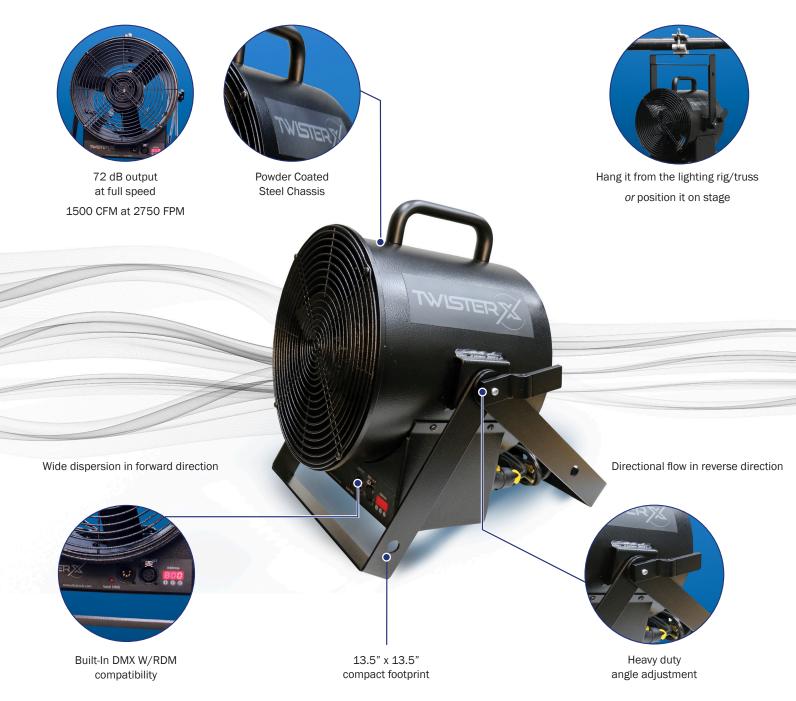

With bi-directional functionality, the TwisterX can use forward-blade rotation to widely disperse airflow. When reversing the rotation, the built-in Air Straighteners focus and direct the airflow. At full directional airflow, its sound level is 72dB. Its heavy-duty angle adjustment allows the user to easily adjust the fan direction and position during production set-up.

## WARRANTY

The TwisterX Fan has a five-year warranty against manufacturer's defect.

| SPECIFICATIONS            |                                                                        |
|---------------------------|------------------------------------------------------------------------|
| Length:                   | 13.5 in / 34.30 cm                                                     |
| Width:                    | 13.5 in / 34.30 cm                                                     |
| Height:                   | 15.5 in / 39.40 cm                                                     |
| Weight:                   | 26 lb.                                                                 |
| Output:                   | 1500 cfm @ 2750 fpm                                                    |
| Power:                    | 120 Vac 4 Amps                                                         |
| Noise Level:              | 72 dB (full speed focused)                                             |
| Regulatory<br>Compliance: | This product has been certified to CSA/UL Standards by QPS Canada Inc. |