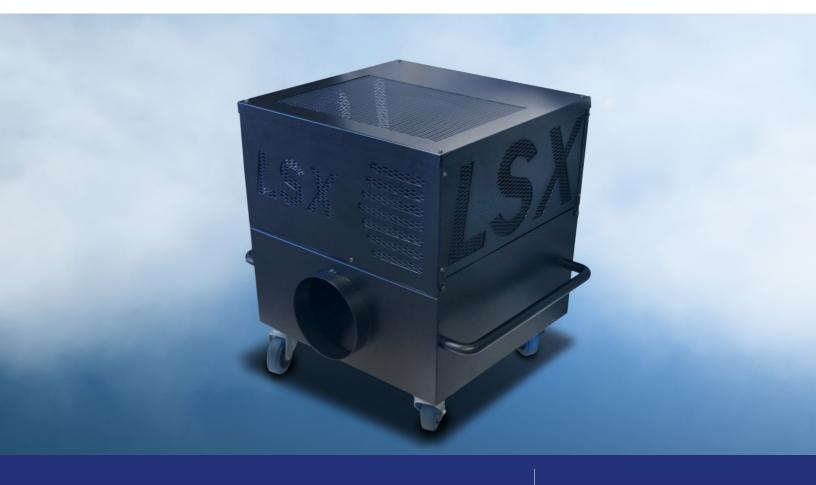

## Create Low Fog With Our Advanced LSX Fog Converter

The LSX is an advancement in low fog technology, using proven high performance refrigeration components to create a powerful cooling unit. The LSX is designed to chill fog between 5 to 25 degrees Fahrenheit (-15 to -4 degrees Celsius) without the use of liquid CO<sub>2</sub>. It creates light, wispy low-lying fog effects efficiently and effectively.

The overall smaller size, integrated carry handles and heavy duty caster wheels make handling and setup easy. When paired with Ultratec's Premier Fog Generator, the LSX uses continuous output to push low-lying fog via a built-in adjustable fan, transforming your stage or set in moments.

The LSX creates low fog effects for live theatre and concert events, setting the stage for exciting entrances and dramatic moments. It is particularly ideal when liquid CO2 is not readily available for creating low fog.