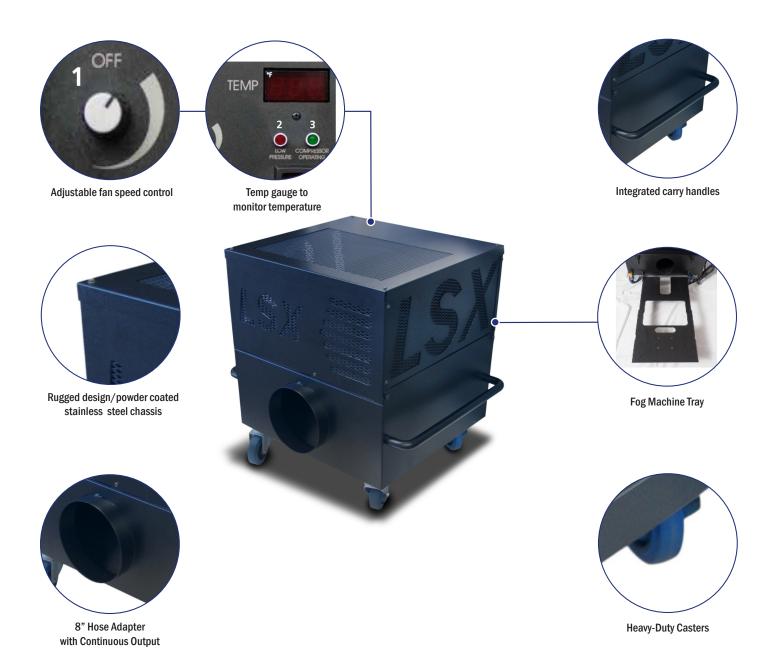

The overall smaller size, integrated carry handles and heavy duty caster wheels make handling and setup easy. When paired with Ultratec's Premier Fog Generator, the LSX uses continuous output to push low-lying fog via a built-in adjustable fan, transforming your stage or set in moments.